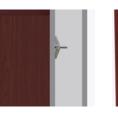

Door Hinges 100° self-closing, kitchenprovide a smooth motion.

Drawers

Are constructed with both grade Blum® Euro Hinges dowel and mechanical fasteners for additional strength. 100lb static and dynamic load Euro Drawer Slides allow for easy opening and closing.