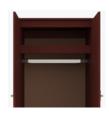

**Clothes Rod** Standard clothing rod may be attached at ADA height of 48" from the floor.

Hardware Choose from dozens of hardware styles, including ADA compliant options.

**Other Wardrobe Styles** Beaufort wardrobes include a number of Single and Double styles.