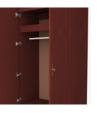

## beaufort Double Wardrobe 1 Drawer, 2 Doors

Kwalu's Beaufort Collection delivers a traditional casegood to senior living environments. The gently radiused corners, overlay door and drawer design and OG edging contribute to a sense of refinement and classic elegance your residents will appreciate. The product is required to be wall mounted for safety. Using the kit provided, please follow provided instructions exactly.

**Clothes Rod** Standard clothing rod may be attached at ADA height of 48" from the floor.

Hardware Choose from dozens of hardware styles, including ADA compliant options.

**Other Wardrobe Styles** Beaufort wardrobes include a number of Single and Double styles.