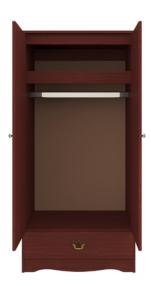

**Clothes Rod** Standard clothing rod may be attached at ADA height of 48" from the floor.

Hardware Choose from dozens of hardware styles, including ADA compliant options.

**Other Wardrobe Styles** Beaufort wardrobes include a number of Single and Double styles.