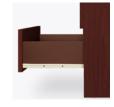

Door Hinges 100° self-closing, kitchenprovide a smooth motion.

Drawers

Are constructed with both grade Blum® Euro Hinges dowel and mechanical fasteners for additional strength. 100lb static and dynamic load Euro Drawer Slides allow for easy opening and closing.