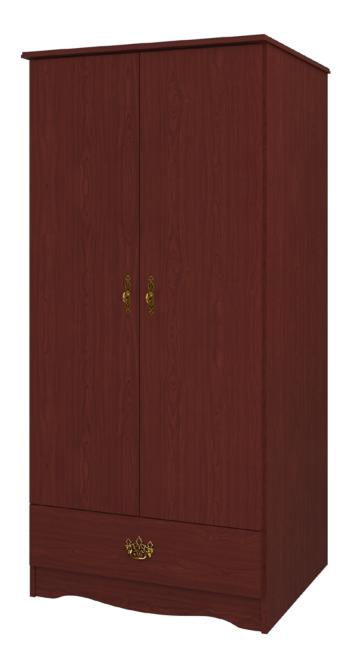

## beaufort

Double Wardrobe 1 Drawer, 2 Doors

**KWAIU**. Furnishing the Future<sup>®</sup>

## beaufort Double Wardrobe 1 Drawer, 2 Doors

Kwalu's Beaufort Collection delivers a traditional casegood to senior living environments. The gently radiused corners, overlay door and drawer design and OG edging contribute to a sense of refinement and classic elegance your residents will appreciate. The product is required to be wall mounted for safety. Using the kit provided, please follow provided instructions exactly.

Model: BEWR12 34.5W 23.75D 71H

**Durable Finish** Kwalu's proprietary finish doesn't have any of the drawbacks of wood. The finish is moisture impervious, easy to clean and maintenance-free.

Features

Wall Mount Hardware The kit and instructions for wall mounting are included with this product. The wall mount instructions provided must be followed carefully for a secure, durable, and longlasting solution to ensure the safety of the unit and the user.